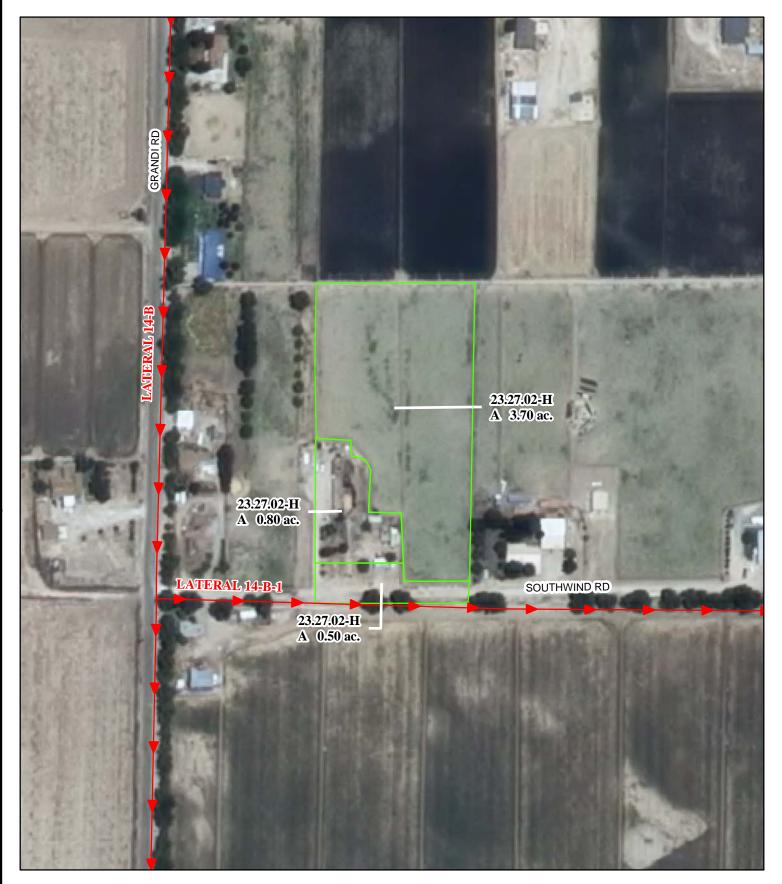

### f. Location and Amount of Irrigated Acreage:

Section 02, Township 23S, Range 27E, N.M.P.M.

Pt. NW<sup>1</sup>/<sub>4</sub>

5.00 acres

Total: 5.00 acres

As shown on the attached revised Hydrographic Survey Map for Subfile No. 23.27.02-H, and the CID Section Hydrographic Survey Map Sheet No. 8 (1999-2011), included in Part F of this Appendix, representing the Court record as of the date of the filing of this Decree.